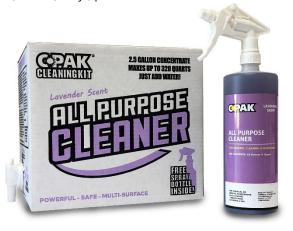

## **ALL PURPOSE CLEANER - LAVENDER**

FOR GENERAL CLEANING & DEGREASING

**CPAK All Purpose Cleaner** is the ideal cleaner for general-purpose cleaning and degreasing power at your fingertips. Just spray it on and wipe clean. Leaves no residue. C-PAK ALL PURPOSE is a concentrated cleaner that provides effective, economical cleaning. Safe to use on any washable surface including stainless steel, polished aluminum, latex painted surfaces, wood, vinyl, plastics and most fabrics.

| SPECIFICATIONS |           |
|----------------|-----------|
| Color          | Purple    |
| Scent/Odor     | Lavender  |
| Character      | Liquid    |
| рН             | 11.5-12.0 |
| INGREDIENTS    |           |
| Butoxy Ethanol | 2-10%     |