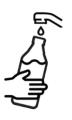

Retrieve spray bottle from the top of the box.

Use spigot to fill to the line with concentrate.

Fill the balance of the bottle with water.

Cleaner is ready to use!