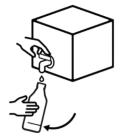

Retrieve spray bottle from the top of the box.

Use spigot to fill to the line with concentrate.

Fill the balance of the bottle with water.

Cleaner is ready to use!