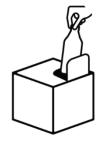

Retrieve spray bottle from the top of the box.

Use spigot to fill to the line with concentrate.

Fill the balance of the bottle with water.

Cleaner is ready to use!